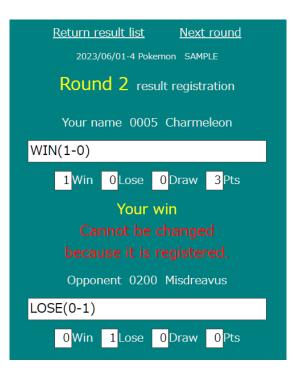

#### Congrats! Your result has been registered!

If you have made a mistake when submitting your result, please come to the General Information desk immediately.