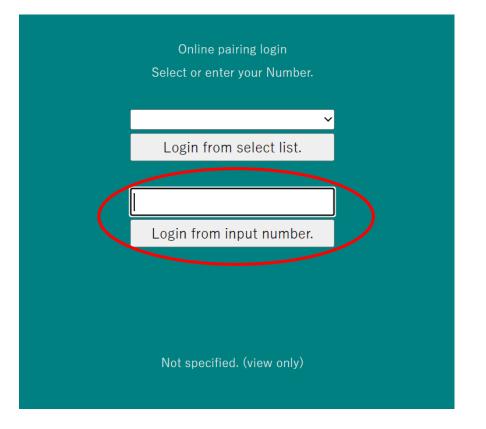

## Online Results Registration

Pokémon Regional League Malaysia 2023-2024 Vol.2

### Learn how to register your result

 $\rightarrow$  Please read the instructions on how to operate from the <u>next page</u>.

# View your pairing / result & Register your result $\rightarrow$ Please proceed to the <u>final page</u>.



#### Login with your Trainer's Web ID in the circled area





#### Click on the latest Round for your pairing

Number reset

2023/06/01-4 Pokemon SAMPLE

Round 1

Round 2



#### Your pairing will be at the top in grey

| 2023/06/01-4 Pokemon SAMPLE |       |      |                              |          |               |           |  |
|-----------------------------|-------|------|------------------------------|----------|---------------|-----------|--|
|                             | Roun  | d 2  | <u>PrevRnd NextRnd Round</u> |          | <u>ist</u>    |           |  |
| _                           | Table | No.  | Your name                    | TtlScore | Opponent      | TtlScore  |  |
|                             | 64    | 0005 | Charmeleon                   | 0        | Misdreavus    | 0         |  |
|                             |