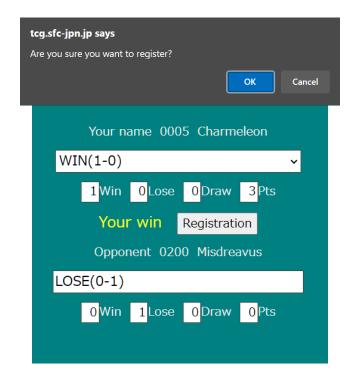

#### Check to make sure the result is correct

| Return result list <u>Next round</u> |  |  |  |  |  |  |  |  |
|--------------------------------------|--|--|--|--|--|--|--|--|
| 2023/06/01-4 Pokemon SAMPLE          |  |  |  |  |  |  |  |  |
| Round 2 result registration          |  |  |  |  |  |  |  |  |
| Your name 0005 Charmeleon            |  |  |  |  |  |  |  |  |
| WIN(1-0) ~                           |  |  |  |  |  |  |  |  |
| 1Win 0Lose 0Draw 3Pts                |  |  |  |  |  |  |  |  |
| Your win Registration                |  |  |  |  |  |  |  |  |
| Opponent 0200 Misdreavus             |  |  |  |  |  |  |  |  |
| LOSE(0-1)                            |  |  |  |  |  |  |  |  |
| 0 <mark>Win 1</mark> Lose 0Draw 0Pts |  |  |  |  |  |  |  |  |
|                                      |  |  |  |  |  |  |  |  |

#### Click on "Registration" to submit your score and then click on "OK" in the pop-up.