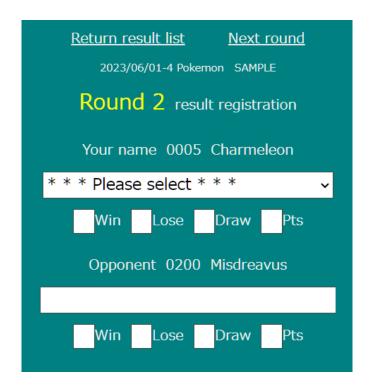

#### Click on the "\*\*\* Please select \*\*\*" dropdown option

#### Select your match result.

(Please note that between you and your opponent, only winner can report the result.)