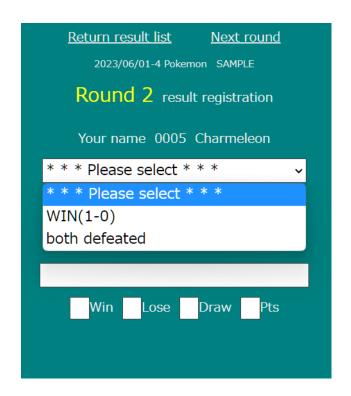

#### Select your match result.

(Please note that between you and your opponent, only winner can report the result.)

#### Check to make sure the result is correct

| Return result list Next round  2023/06/01-4 Pokemon SAMPLE |
|------------------------------------------------------------|
| Round 2 result registration                                |
| Your name 0005 Charmeleon                                  |
| WIN(1-0) ~                                                 |
| 1Win 0Lose 0Draw 3Pts                                      |
| Your win Registration                                      |
| Opponent 0200 Misdreavus                                   |
| LOSE(0-1)                                                  |
| 0Win 1Lose 0Draw 0Pts                                      |