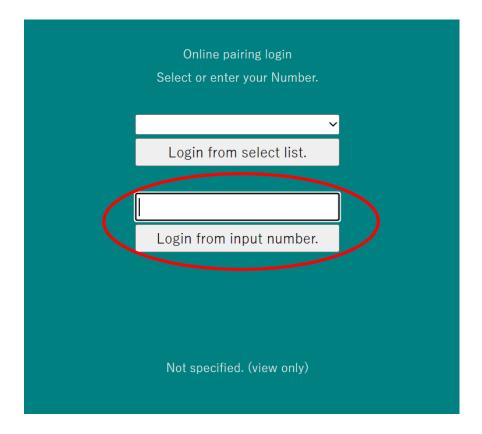

# Online Results Registration

Pokémon Regional League 2023-24 Singapore

## Learn how to register your result

→ Please read the instructions on how to operate from the <u>next page</u>.

# View your pairing / result & Register your result

→ Please proceed to the <u>final page</u>.



### Login with your Trainer's Web ID in the circled area





## Click on the latest Round for your pairing

#### Number reset

2023/06/01-4 Pokemon SAMPLE

Round 1

Round 2



#### Your pairing will be at the top in grey



Click on it to register your result



#### Click on the "\*\*\* Please select \*\*\*" dropdown option





#### Select your match result.

(Please note that between you and your opponent, only winner can report the result.)



#### Check to make sure the result is correct

| Return result list Next round  2023/06/01-4 Pokemon SAMPLE |
|------------------------------------------------------------|
| Round 2 result registration                                |
| Your name 0005 Charmeleon                                  |
| WIN(1-0) ~                                                 |
| 1Win 0Lose 0Draw 3Pts