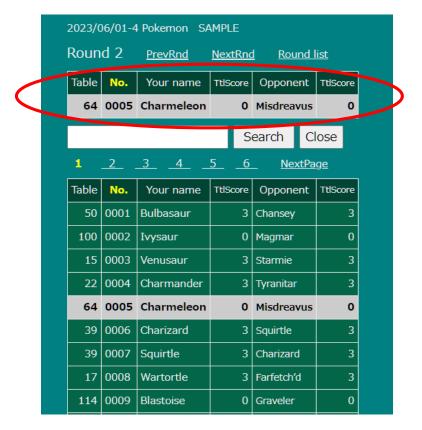

## Click on the latest Round for your pairing

#### Number reset

2023/06/01-4 Pokemon SAMPLE

Round 1

Round 2

#### Your pairing will be at the top in grey

Click on it to register your result