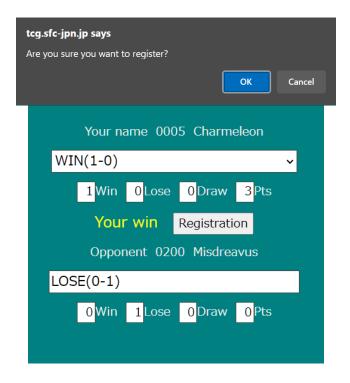

#### Check to make sure the result is correct

| Return result list Next round  2023/06/01-4 Pokemon SAMPLE |
|------------------------------------------------------------|
| Round 2 result registration                                |
| Your name 0005 Charmeleon                                  |
| WIN(1-0) ~                                                 |
| 1Win 0Lose 0Draw 3Pts                                      |
| Your win Registration                                      |
| Opponent 0200 Misdreavus                                   |
| LOSE(0-1)                                                  |
| 0Win 1Lose 0Draw 0Pts                                      |

Click on "Registration" to submit your score and then click on "OK" in the pop-up.