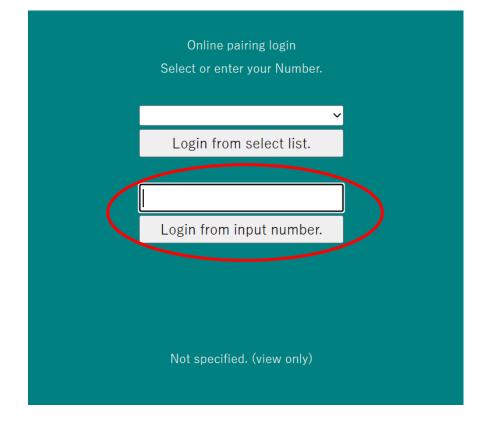

## Online Results Registration Pokémon Regional League 2023-2024 Singapore Vol.2

### Learn how to register your result

 $\rightarrow$  Please read the instructions on how to operate from the <u>next page</u>.

# View your pairing / result & Register your result $\rightarrow$ Please proceed to the <u>final page</u>.



#### Login with your Trainer's Web ID in the circled area





#### Click on the latest Round for your pairing

Number reset

2023/06/01-4 Pokemon SAMPLE

Round 1

Round 2



#### Your pairing will be at the top in grey

|  | 2023/06/01-4 Pokemon SAMPLE |      |                        |          |                |            |  |  |  |
|--|-----------------------------|------|------------------------|----------|----------------|------------|--|--|--|
|  | Round 2                     |      | <u>PrevRnd NextRnd</u> |          | <u>Round I</u> | Round list |  |  |  |
|  | Table                       | No.  | Your name              | TtlScore | Opponent       | TtlScore   |  |  |  |
|  | 64                          | 0005 | Charmeleon             | 0        | Misdreavus     | 0          |  |  |  |
|  |                             |      |