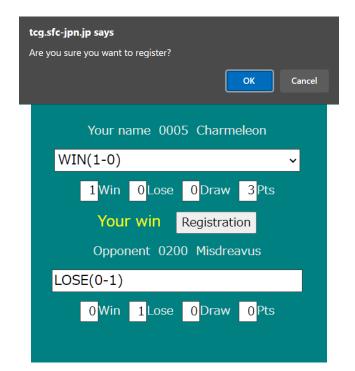

#### Check to make sure the result is correct

Click on "Registration" to submit your score and then click on "OK" in the pop-up.