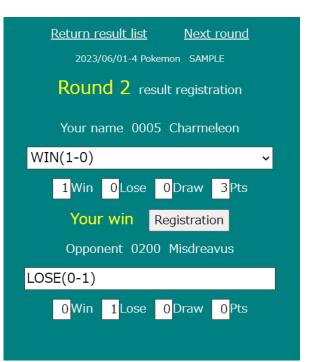

#### Check to make sure the result is correct

Click on "Registration" to submit your score and then click on "OK" in the pop-up.

#### Congrats! Your result has been registered!

| <u>Return result list</u> <u>Next round</u> |  |  |  |  |  |  |
|---------------------------------------------|--|--|--|--|--|--|
| 2023/06/01-4 Pokemon SAMPLE                 |  |  |  |  |  |  |
| Round 2 result registration                 |  |  |  |  |  |  |
| Your name 0005 Charmeleon                   |  |  |  |  |  |  |
| WIN(1-0)                                    |  |  |  |  |  |  |
| 1Win 0Lose 0Draw 3Pts                       |  |  |  |  |  |  |
| Your win                                    |  |  |  |  |  |  |
|                                             |  |  |  |  |  |  |
|                                             |  |  |  |  |  |  |
| Opponent 0200 Misdreavus                    |  |  |  |  |  |  |
| LOSE(0-1)                                   |  |  |  |  |  |  |
| 0Win 1Lose 0Draw 0Pts                       |  |  |  |  |  |  |